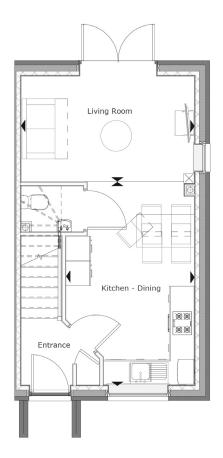

## THE ALLSOPP a desirable 2 bedroomed home

**The Allsopp** is a desirable two-bedroom home. Along with parking provision with carport, this property has a downstairs WC, an open plan kitchen, dining and living area which overlooks the rear garden.

The first floor consists of two bedrooms and a family bathroom.

ALLSOPP 2 BEDROOM HOUSE

| Ground Floor<br>Room dimensions |                                | First Floor<br>Room dimensions |                                |
|---------------------------------|--------------------------------|--------------------------------|--------------------------------|
| Living                          | 4.24m x 2.58m<br>13'11" x 8'5" | Bedroom 1                      | 4.24m x 2.61m<br>13'11" x 8'6" |
| Kitchen/Dining                  | 3.15m x 4.94m<br>10'4" x 16'2" | Bedroom 2                      | 4.24m x 2.5m<br>13'11" x 8'52" |