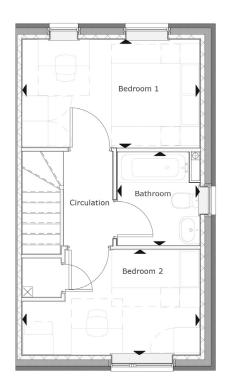

The first floor consists of two bedrooms and a family bathroom.

ALLSOPP 2 BEDROOM HOUSE

| Ground Floor<br>Room dimensions |                                | First Floor<br>Room dimensions |                                |
|---------------------------------|--------------------------------|--------------------------------|--------------------------------|
| Living                          | 4.24m x 2.58m<br>13'11" x 8'5" | Bedroom 1                      | 4.24m x 2.61m<br>13'11" x 8'6" |
| Kitchen/Dining                  | 3.15m x 4.94m<br>10'4" x 16'2" | Bedroom 2                      | 4.24m x 2.5m<br>13'11" x 8'52" |